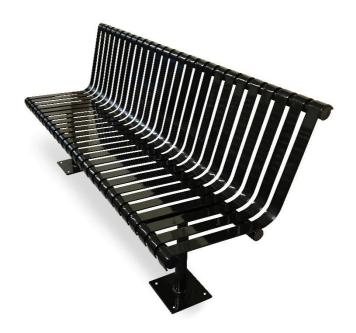

### Vespa (Steel Seat)

EM010

#### **Standard Specifications:**

• Length: 1800mm

• Battens: steel slats 40 x 5mm / 50 x 5mm

Frame: galvanised steelFinish: powder coated

Fixture: surface