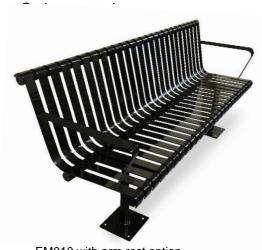

Available in this range: EM010 seat, EM011 bench, EM032 table

EM010 with arm rest option

EM10 and EM032, 3 piece setting