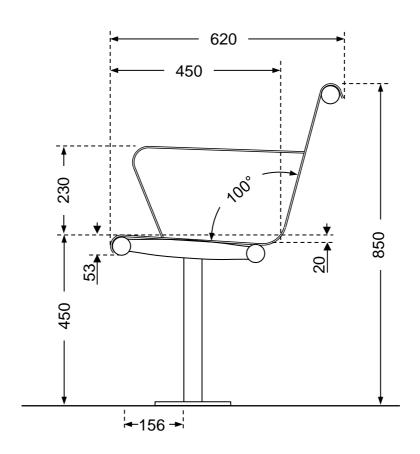

### Vespa (Steel Seat)

EM010





#### **Standard Specifications:**

• Length: 1800mm

• Battens: steel slats 40 x 5mm / 50 x 5mm

Frame: galvanised steelFinish: powder coated

Fixture: surface

### **Options:**

Length: 2100mm or custom
Battens: stainless steel
Frame: stainless steel
Seats: back to back

Fixture: wall mounted, plinth mounted
 Armrest/DDA: compliant with armrest option

• Fixture: sub-surface, inground, plinth or wall

Available in this range: EM010 seat, EM011 bench, EM032 table



EM010 with arm rest option



EM10 and EM032, 3 piece setting

# Vespa (Steel Seat) EM010





EM010 wall mounted option

EM010 with mitre joint option



EM010 with incline joint option

## Steel Seat EM010



### **Dimensions**