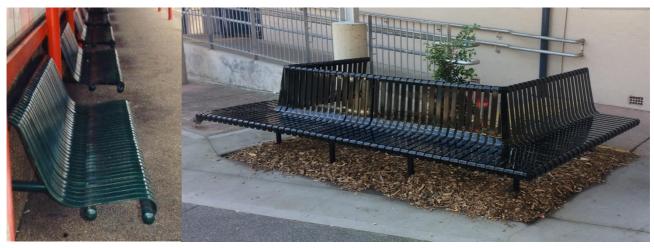

### **Options:**

Length: 2100mm or custom
Battens: stainless steel
Frame: stainless steel
Seats: back to back

Fixture: wall mounted, plinth mounted
 Armrest/DDA: compliant with armrest option

• Fixture: sub-surface, inground, plinth or wall

# Vespa (Steel Seat) EM010

EM010 wall mounted option

EM010 with mitre joint option

EM010 with incline joint option