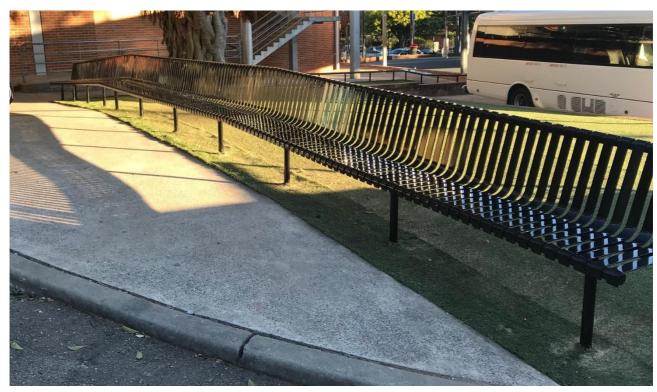

### Vespa (Steel Seat)

EM010

#### **Standard Specifications:**

• Length: 1800mm

• Battens: steel slats 40 x 5mm / 50 x 5mm

Frame: galvanised steelFinish: powder coated

Fixture: surface

Available in this range: EM010 seat, EM011 bench, EM032 table

EM010 with arm rest option

EM10 and EM032, 3 piece setting