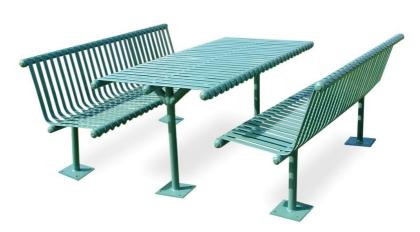

Available in this range: EM010 seat, EM011 bench, EM032 table

EM010 with arm rest option

EM10 and EM032, 3 piece setting